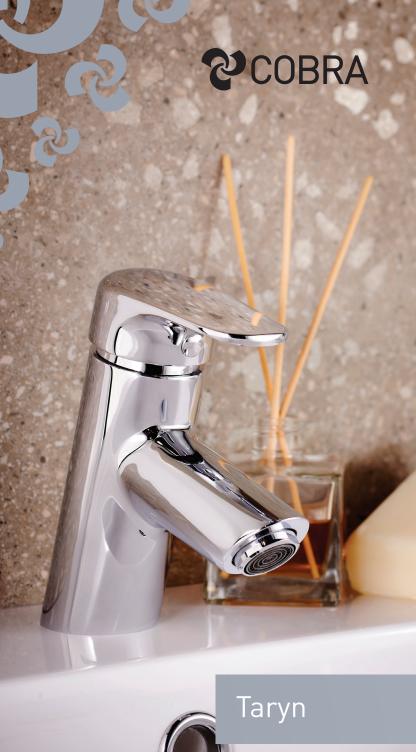

PART OF LIXIL

Taryn

## Basin Mixer

Single lever standard basin mixer with 5L p/min flow restrictor.

Product Code: T-951 SAP Code: FBN1D1T7-0GT000110 Barcode: 6002194123194