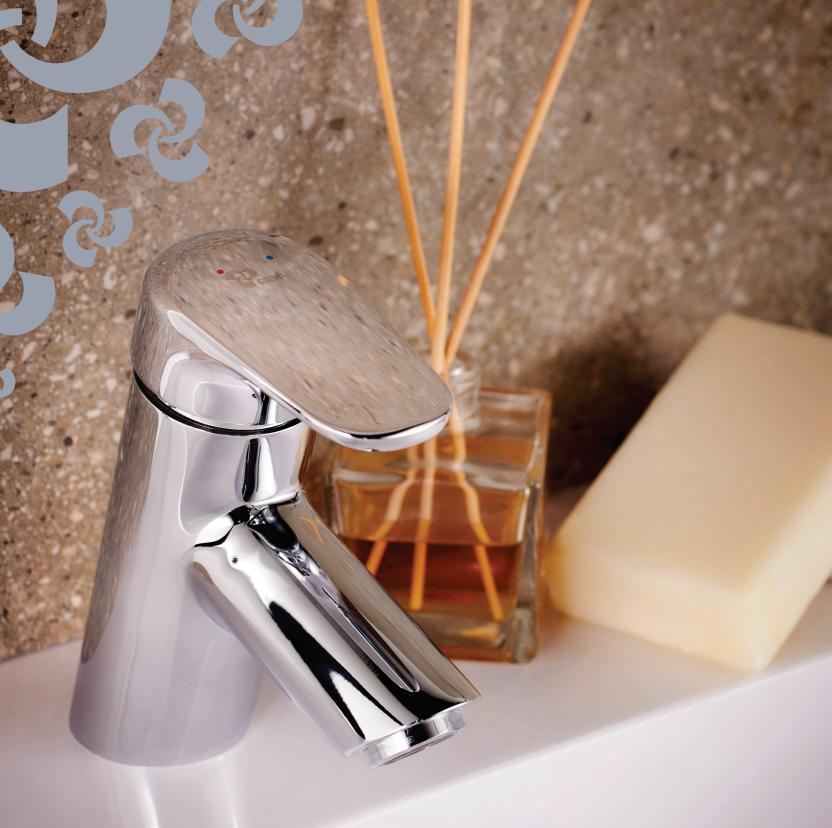

## Basin Mixer

Single lever standard basin mixer with 5L p/min flow restrictor.

Product Code: T-951 SAP Code: FBN1D1T7-0GT000110 Barcode: 6002194123194