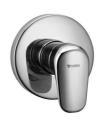

## Bath/Shower Mixer

Single lever concealed bath or shower mixer.

Product Code: T-956 SAP Code: FSWM1CTY-0GT000110 Barcode: 6002194067931