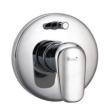

## Bath/Shower Diverter Mixer

Single lever concealed bath/shower diverter mixer.

SAP Code: FBSCW2TY-0GT011 Barcode: 6002194067948

For more information: sales.africa@lixil.com 0861 21 21 21 www.lixil.co.za