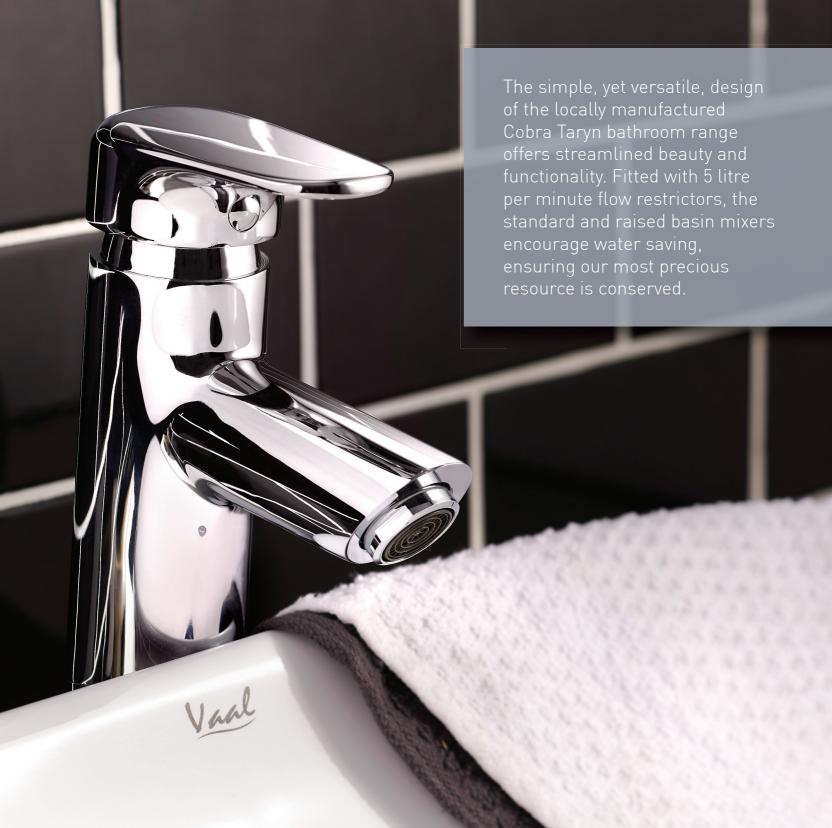

## Basin Mixer

Single lever standard basin mixer with 5L p/min flow restrictor.

Product Code: T-951 SAP Code: FBN1D1T7-0GT000110 Barcode: 6002194123194