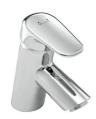

## Basin Mixer

Single lever standard basin mixer with 5L p/min flow restrictor.

Product Code: T-951 SAP Code: FBN1D1T7-0GT000110 Barcode: 6002194123194