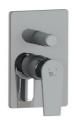

## Bath/Shower Diverter Mixer

Single lever concealed bath/ shower diverter mixer.

Product Code: K0-961 SAP Code: FBSCW2KA-0GT0084 Barcode: 6002194129585

Karoo