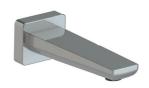

# Wall Type Spout

Wall type aerated bath spout with wall flange.

Product Code: KO-060 SAP Code: FSPT19K1-0GT0084 Barcode: 6002194147473