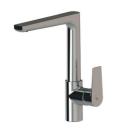

# Sink Mixers

Single lever sink mixer with aerated swivel outlet.

Product Code: KO-970 SAP Code: FSK1D1KA-0GT0084 Barcode: 6002194129592

For more information: sales.africa@lixil.com 0861 21 21 21 www.lixil.co.za