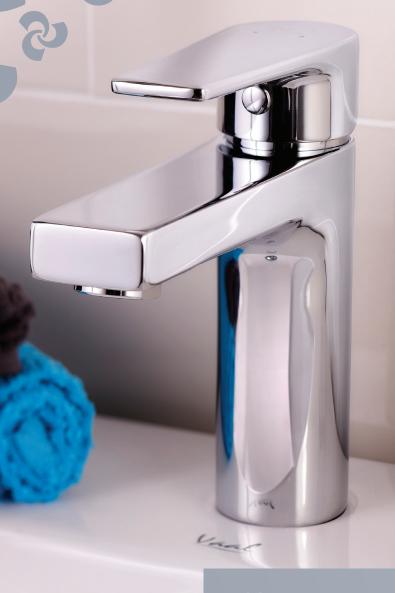

#### Basin Mixer

Single lever standard basin mixer with 4.5l p/min circular flow restrictor.

Product Code: K0-951 SAP Code: FBN1D1KA-0GT0084 Barcode: 6002194129554