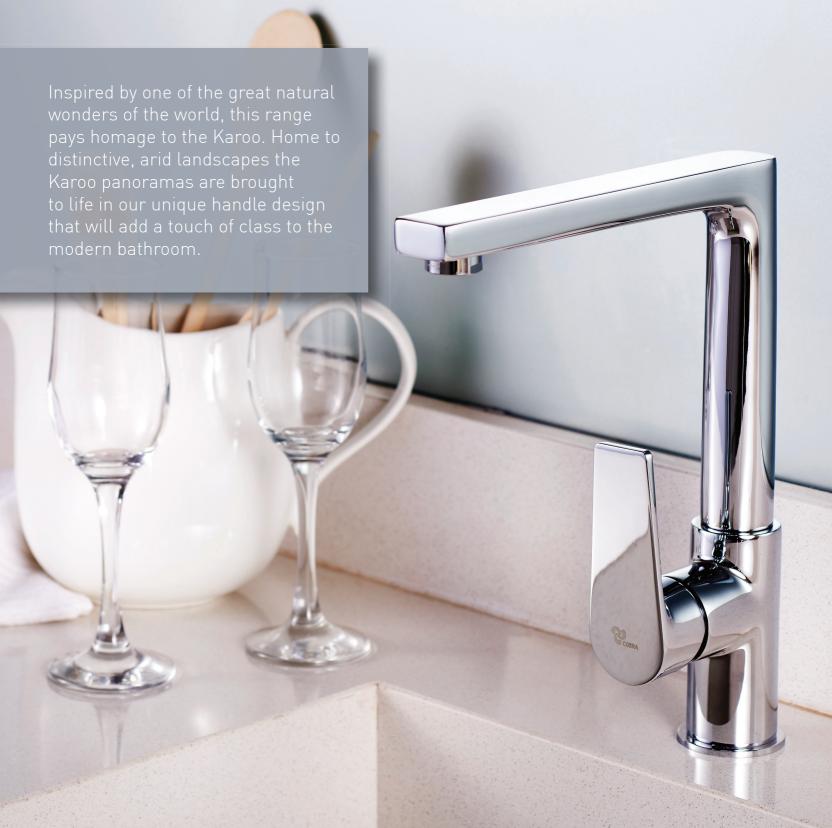

Karoo

PART OF LIXIL

Karoo

# Sink Mixers

Single lever sink mixer with aerated swivel outlet.

Product Code: KO-970 SAP Code: FSK1D1KA-0GT0084 Barcode: 6002194129592

For more information: sales.africa@lixil.com 0861 21 21 21 www.lixil.co.za