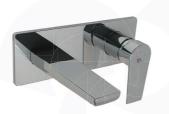

## Concealed Wall Type Basin Mixer

Single lever concealed wall type basin mixer with sliding wall flange and 4.5l p/min circular flow restrictor.

Product Code: K0-940 SAP Code: FBN1W1K1-0GT0084 Barcode: 6002194147381