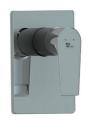

#### Bath/Shower Mixer

Single lever concealed bath or shower mixer.

Product Code: KO-956 SAP Code: FBSCW0KA-0GT0084 Barcode: 6002194129578