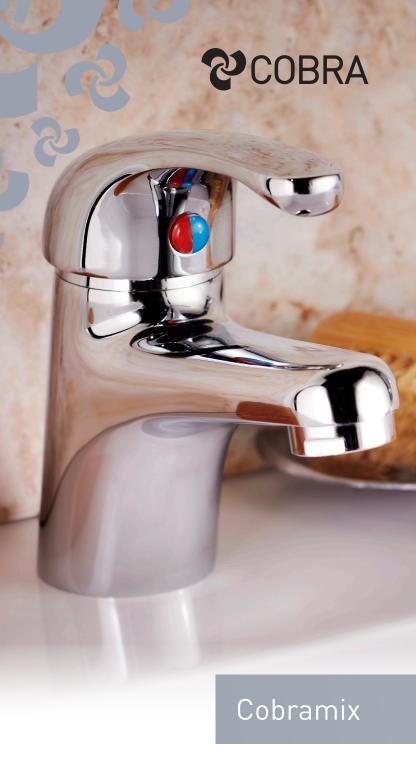

Cobramix is the perfect single lever mixer range for budget savvy homeowners who don't want to sacrifice the joy of stylish bathroom and kitchen fittings. Complimented with water saving technology, Feathertouch cartridges and the PureShine chrome plating finish this range delivers on both style and performance.

#### Basin mixer

Single lever standard basin mixer fitted with 5.7L p/min aerated flow restrictor.

Product Code: 8119CH SAP Code: FBN1D2IS-0GP0081 Barcode: 6002041038978