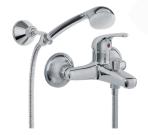

### **Exposed Bath Mixer**

Single lever exposed wall type bath mixer with diverter, hand shower, hose and hook.

Product Code: 8132CH SAP Code: FBHEW1IS-0GP0081 Barcode: 6002041049783