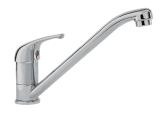

#### Sink Mixer

Single lever deck mounted sink mixer with aerated, angled swivel spout.

Product Code: 8139CH SAP Code: FSK1D3IS-0GP0081 Barcode: 6002041069002