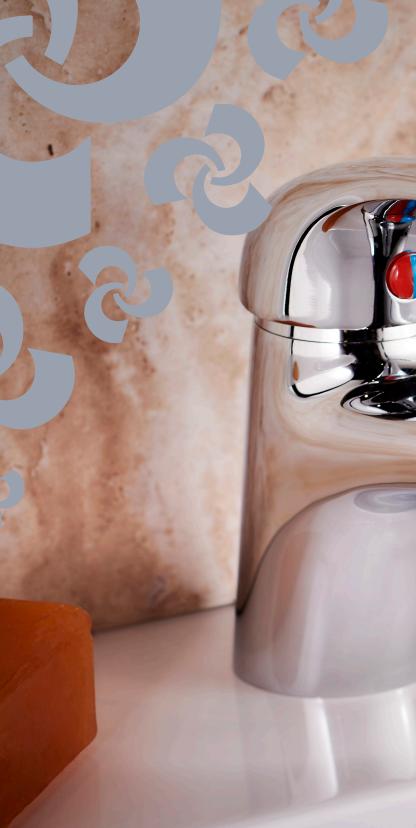

#### Guest Basin Mixer

Single lever guest washroom basin mixer fitted with 5.7L p/min aerated flow restrictor.

Product Code: 8152CH SAP Code:FBN1D5IS-0GP008 Barcode: 6002041088478

#### Basin mixer

Single lever standard basin mixer fitted with 5.7L p/min aerated flow restrictor.

Product Code: 8119CH SAP Code: FBN1D2IS-0GP0081 Barcode: 6002041038978