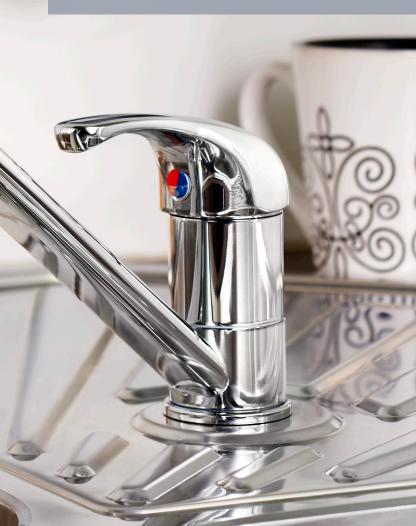

#### Sink Mixer

Single lever deck mounted sink mixer with aerated, angled swivel spout.

Product Code: 8139CH SAP Code: FSK1D3IS-0GP0081 Barcode: 6002041069002

#### Sink Mixer

Single lever wall mounted sink mixer with aerated, straight swivel spout.

Product Code: 8136CH SAP Code: FSK1W1IS-0GP0081 Barcode: 6002041050062

For more information: sales.africa@lixil.com 0861 21 21 21 www.lixil.co.za