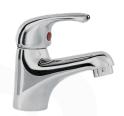

#### Basin mixer

Single lever standard basin mixer fitted with 5.7L p/min aerated flow restrictor.

Product Code: 8119CH SAP Code: FBN1D2IS-0GP0081 Barcode: 6002041038978