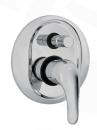

#### Bath/Shower Diverter Mixer

Single lever concealed installation bath/shower diverter mixer.

Product Code: 8111CH SAP Code: FBHCW1IS-0GP0081 Barcode: 6002041072330