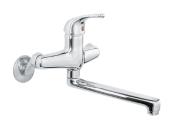

#### Sink Mixer

Single lever wall mounted sink mixer with aerated, straight swivel spout.

Product Code: 8136CH SAP Code: FSK1W1IS-0GP0081 Barcode: 6002041050062

For more information: sales.africa@lixil.com 0861 21 21 21 www.lixil.co.za