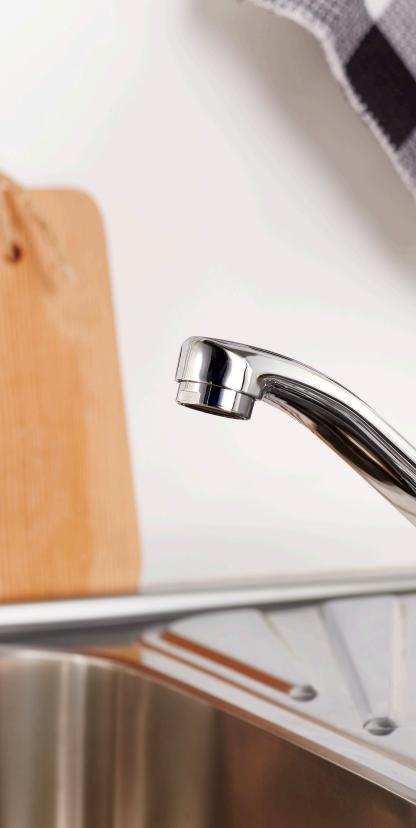

#### Sink Mixer

Single lever deck mounted sink mixer with aerated, angled swivel spout.

Product Code: 8139CH SAP Code: FSK1D3IS-0GP0081 Barcode: 6002041069002

#### Sink Mixer

Single lever wall mounted sink mixer with aerated, straight swivel spout.

Product Code: 8136CH SAP Code: FSK1W1IS-0GP0081 Barcode: 6002041050062

For more information: sales.africa@lixil.com 0861 21 21 21 www.lixil.co.za